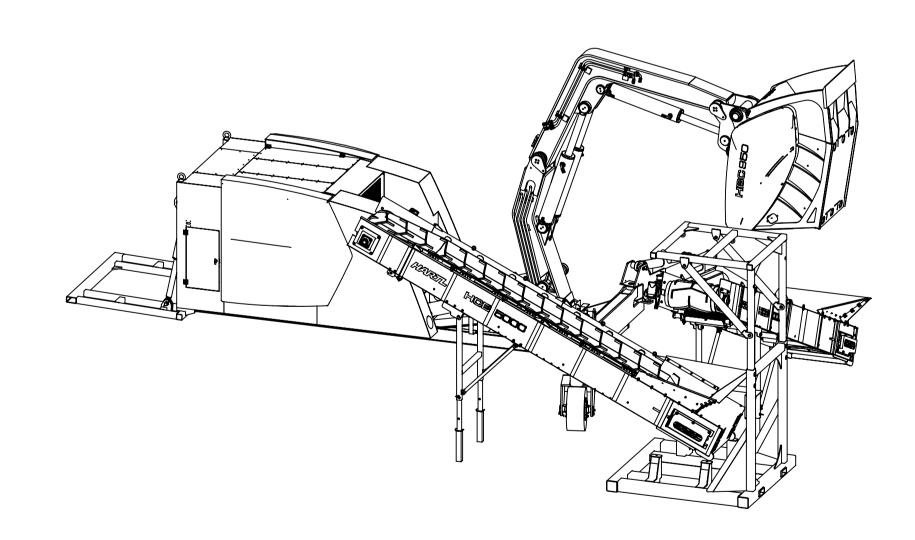

Layout

|     |            |    |      | HARTE                                                                                                                                                                                                                                    | 750LU      | ITIONS      |
|-----|------------|----|------|------------------------------------------------------------------------------------------------------------------------------------------------------------------------------------------------------------------------------------------|------------|-------------|
|     |            |    |      | HARTL Solutions GmbH                                                                                                                                                                                                                     | MATERIAL   |             |
|     |            |    |      | PART NUMBER                                                                                                                                                                                                                              |            |             |
|     |            |    |      | TITLE Layout                                                                                                                                                                                                                             | DR         | TYPE CTR    |
|     |            |    |      | scale 1:25 date 17.05.2017                                                                                                                                                                                                               | СН         | EST. WT. Kg |
|     |            |    |      | ALL DIMENSIONS IN mm UNLESS OTHERWISE STATED UNSPECIFIED 0.15mm MACHINED SHEET 1 OF 1                                                                                                                                                    | APP        | _           |
|     |            |    |      | LIMITS 2mm UNMACHINED  CONFIDENTIAL PROPRIETARY INFORMATION - PROPERTY OF HARTL Solutions GmbH © HARTL Solutions GmbH.                                                                                                                   | ISSUE      |             |
|     |            |    |      | The contents of this document is confidential and proprietary to HARTL Solutions GmbH.  Any specifications drawings or other information contained herein are provided to you solely for the purpose of HARTL Solutions GmbH's business. | DRAWING NU | JMBER       |
| ISS | ALTERATION | BY | DATE | You may not use them for any other purpose or disclose them to any third party without the prior written consent                                                                                                                         | X          |             |