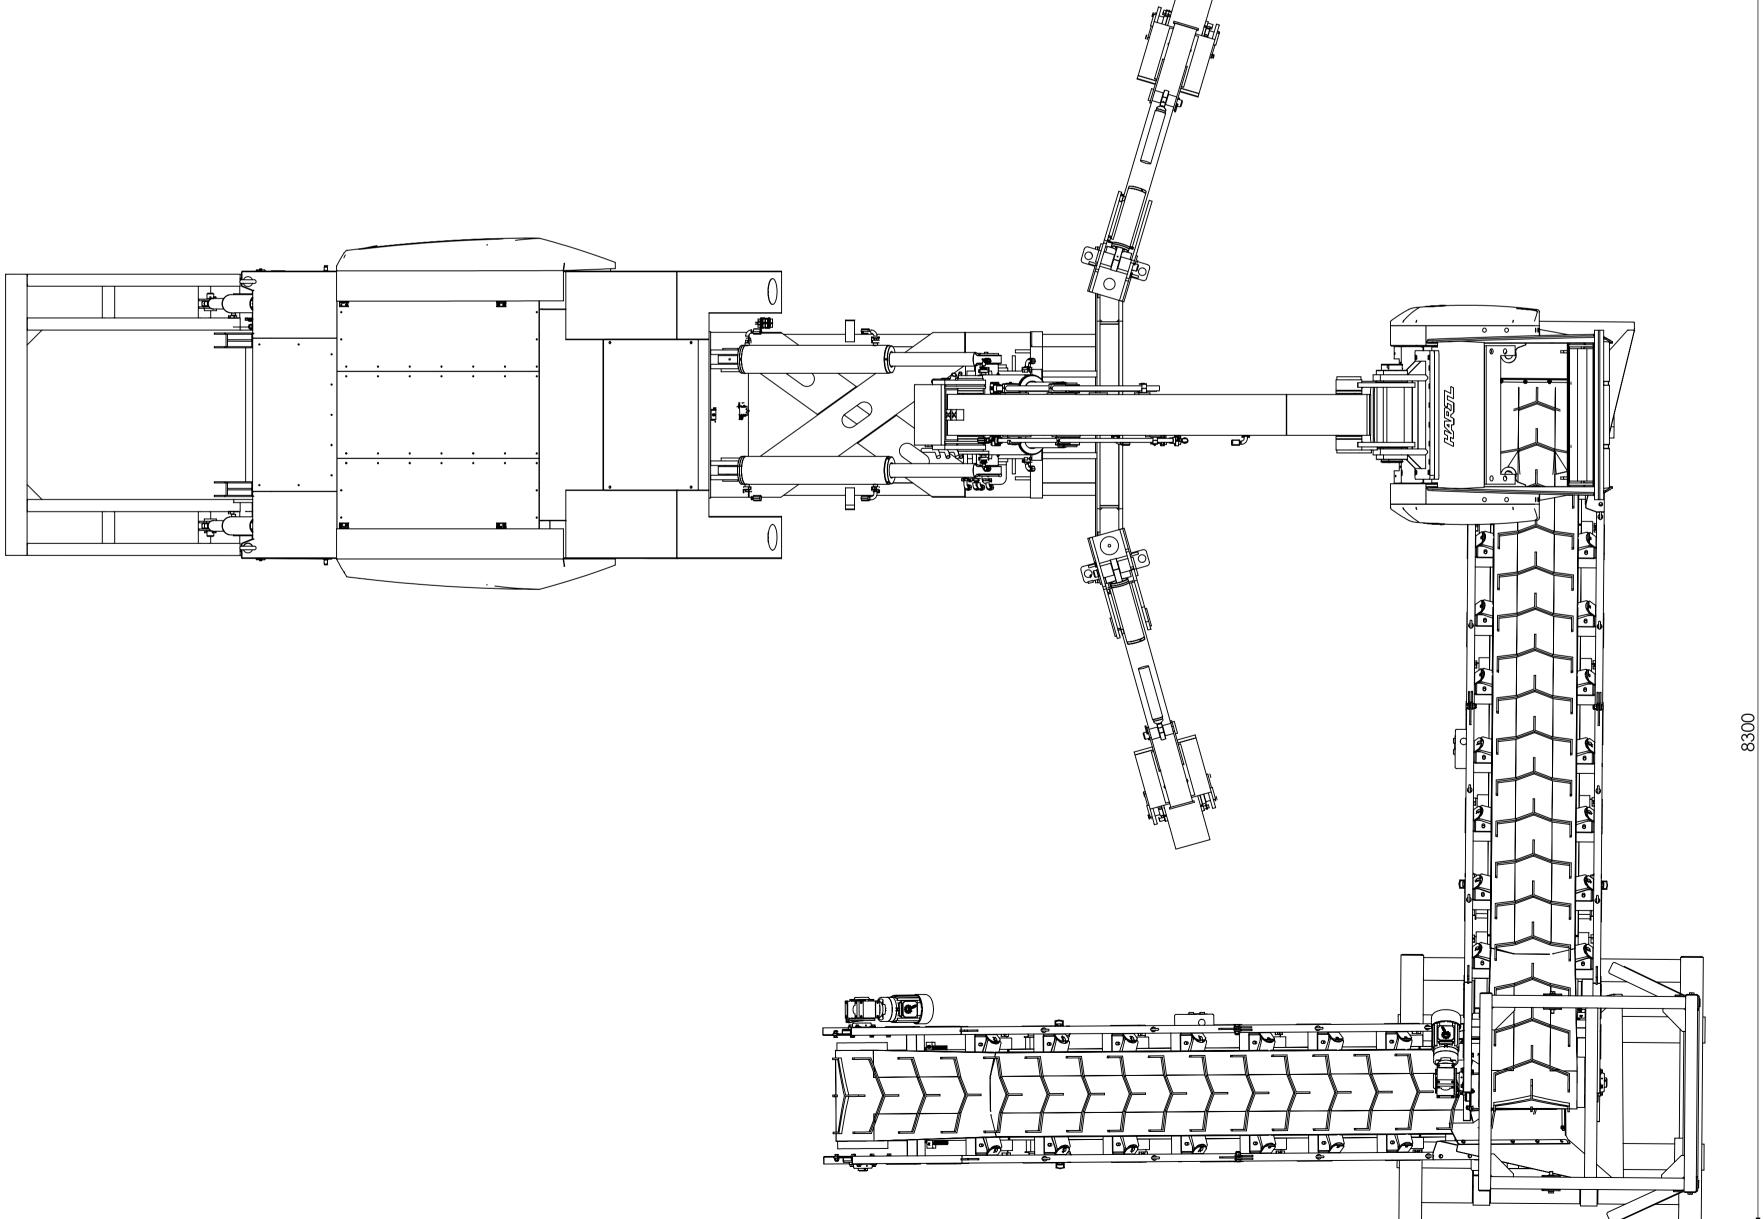

Layout

|     |            |    |      | HARTE                                                                                                                                                                                                                                    | 750LU      | ITIONS      |
|-----|------------|----|------|------------------------------------------------------------------------------------------------------------------------------------------------------------------------------------------------------------------------------------------|------------|-------------|
|     |            |    |      | HARTL Solutions GmbH                                                                                                                                                                                                                     | MATERIAL   |             |
|     |            |    |      | PART NUMBER                                                                                                                                                                                                                              |            |             |
|     |            |    |      | TITLE Layout                                                                                                                                                                                                                             | DR         | TYPE CTR    |
|     |            |    |      | scale 1:25 date 17.05.2017                                                                                                                                                                                                               | СН         | EST. WT. Kg |
|     |            |    |      | ALL DIMENSIONS IN mm UNLESS OTHERWISE STATED UNSPECIFIED 0.15mm MACHINED SHEET 1 OF 1                                                                                                                                                    | APP        | _           |
|     |            |    |      | LIMITS 2mm UNMACHINED  CONFIDENTIAL PROPRIETARY INFORMATION - PROPERTY OF HARTL Solutions GmbH © HARTL Solutions GmbH.                                                                                                                   | ISSUE      |             |
|     |            |    |      | The contents of this document is confidential and proprietary to HARTL Solutions GmbH.  Any specifications drawings or other information contained herein are provided to you solely for the purpose of HARTL Solutions GmbH's business. | DRAWING NU | JMBER       |
| ISS | ALTERATION | BY | DATE | You may not use them for any other purpose or disclose them to any third party without the prior written consent                                                                                                                         | X          |             |