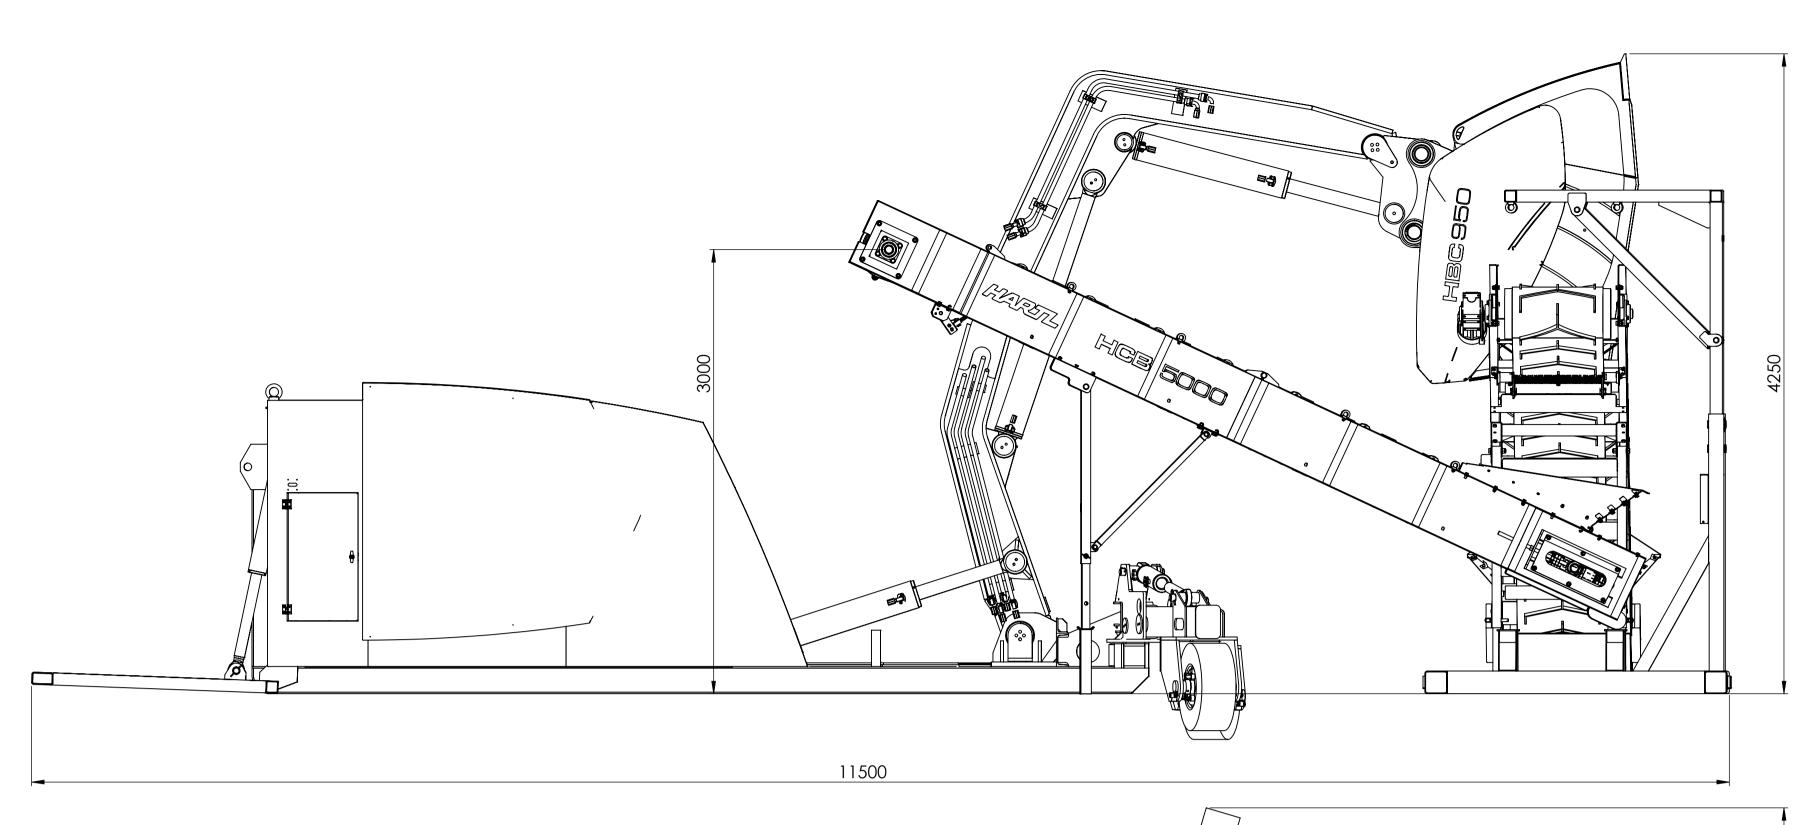

Layout

|     |            |    |      | HARTE                                                                                                                                                                                                                                    | 750LU      | ITIONS      |
|-----|------------|----|------|------------------------------------------------------------------------------------------------------------------------------------------------------------------------------------------------------------------------------------------|------------|-------------|
|     |            |    |      | HARTL Solutions GmbH                                                                                                                                                                                                                     | MATERIAL   |             |
|     |            |    |      | PART NUMBER                                                                                                                                                                                                                              |            |             |
|     |            |    |      | TITLE Layout                                                                                                                                                                                                                             | DR         | TYPE CTR    |
|     |            |    |      | scale 1:25 date 17.05.2017                                                                                                                                                                                                               | СН         | EST. WT. Kg |
|     |            |    |      | ALL DIMENSIONS IN mm UNLESS OTHERWISE STATED UNSPECIFIED 0.15mm MACHINED SHEET 1 OF 1                                                                                                                                                    | APP        | _           |
|     |            |    |      | LIMITS 2mm UNMACHINED  CONFIDENTIAL PROPRIETARY INFORMATION - PROPERTY OF HARTL Solutions GmbH © HARTL Solutions GmbH.                                                                                                                   | ISSUE      |             |
|     |            |    |      | The contents of this document is confidential and proprietary to HARTL Solutions GmbH.  Any specifications drawings or other information contained herein are provided to you solely for the purpose of HARTL Solutions GmbH's business. | DRAWING NU | JMBER       |
| ISS | ALTERATION | BY | DATE | You may not use them for any other purpose or disclose them to any third party without the prior written consent                                                                                                                         | X          |             |