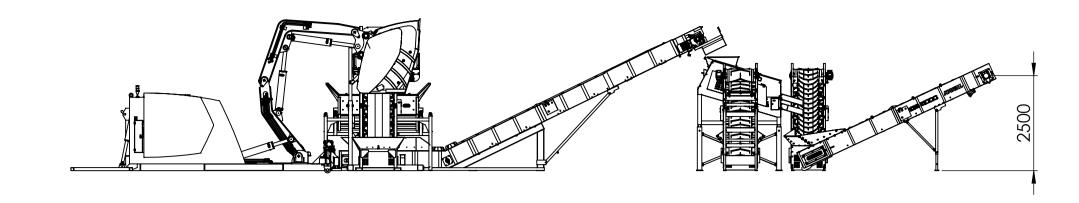

SCALE 1:100 DATE 30.05.2016

ALL DIMENSIONS IN mm UNLESS OTHERWISE STATED UNSPECIFIED 0.15mm MACHINED SHEET 1 OF 1

LIMITS 2mm UNMACHINED SHEET 1 OF 1

CONFIDENTIAL PROPRIETARY INFORMATION - PROPERTY OF HARTL Solutions GmbH © HARTL Solutions GmbH.