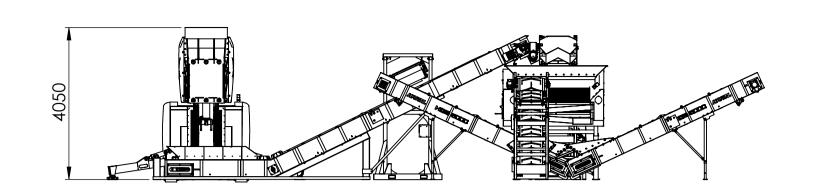

SCALE 1:100 DATE 30.05.2016

ALL DIMENSIONS IN mm UNLESS OTHERWISE STATED UNSPECIFIED 0.15mm MACHINED SHEET 1 OF 1

LIMITS 2mm UNMACHINED SHEET 1 OF 1

CONFIDENTIAL PROPRIETARY INFORMATION - PROPERTY OF HARTL Solutions GmbH © HARTL Solutions GmbH.