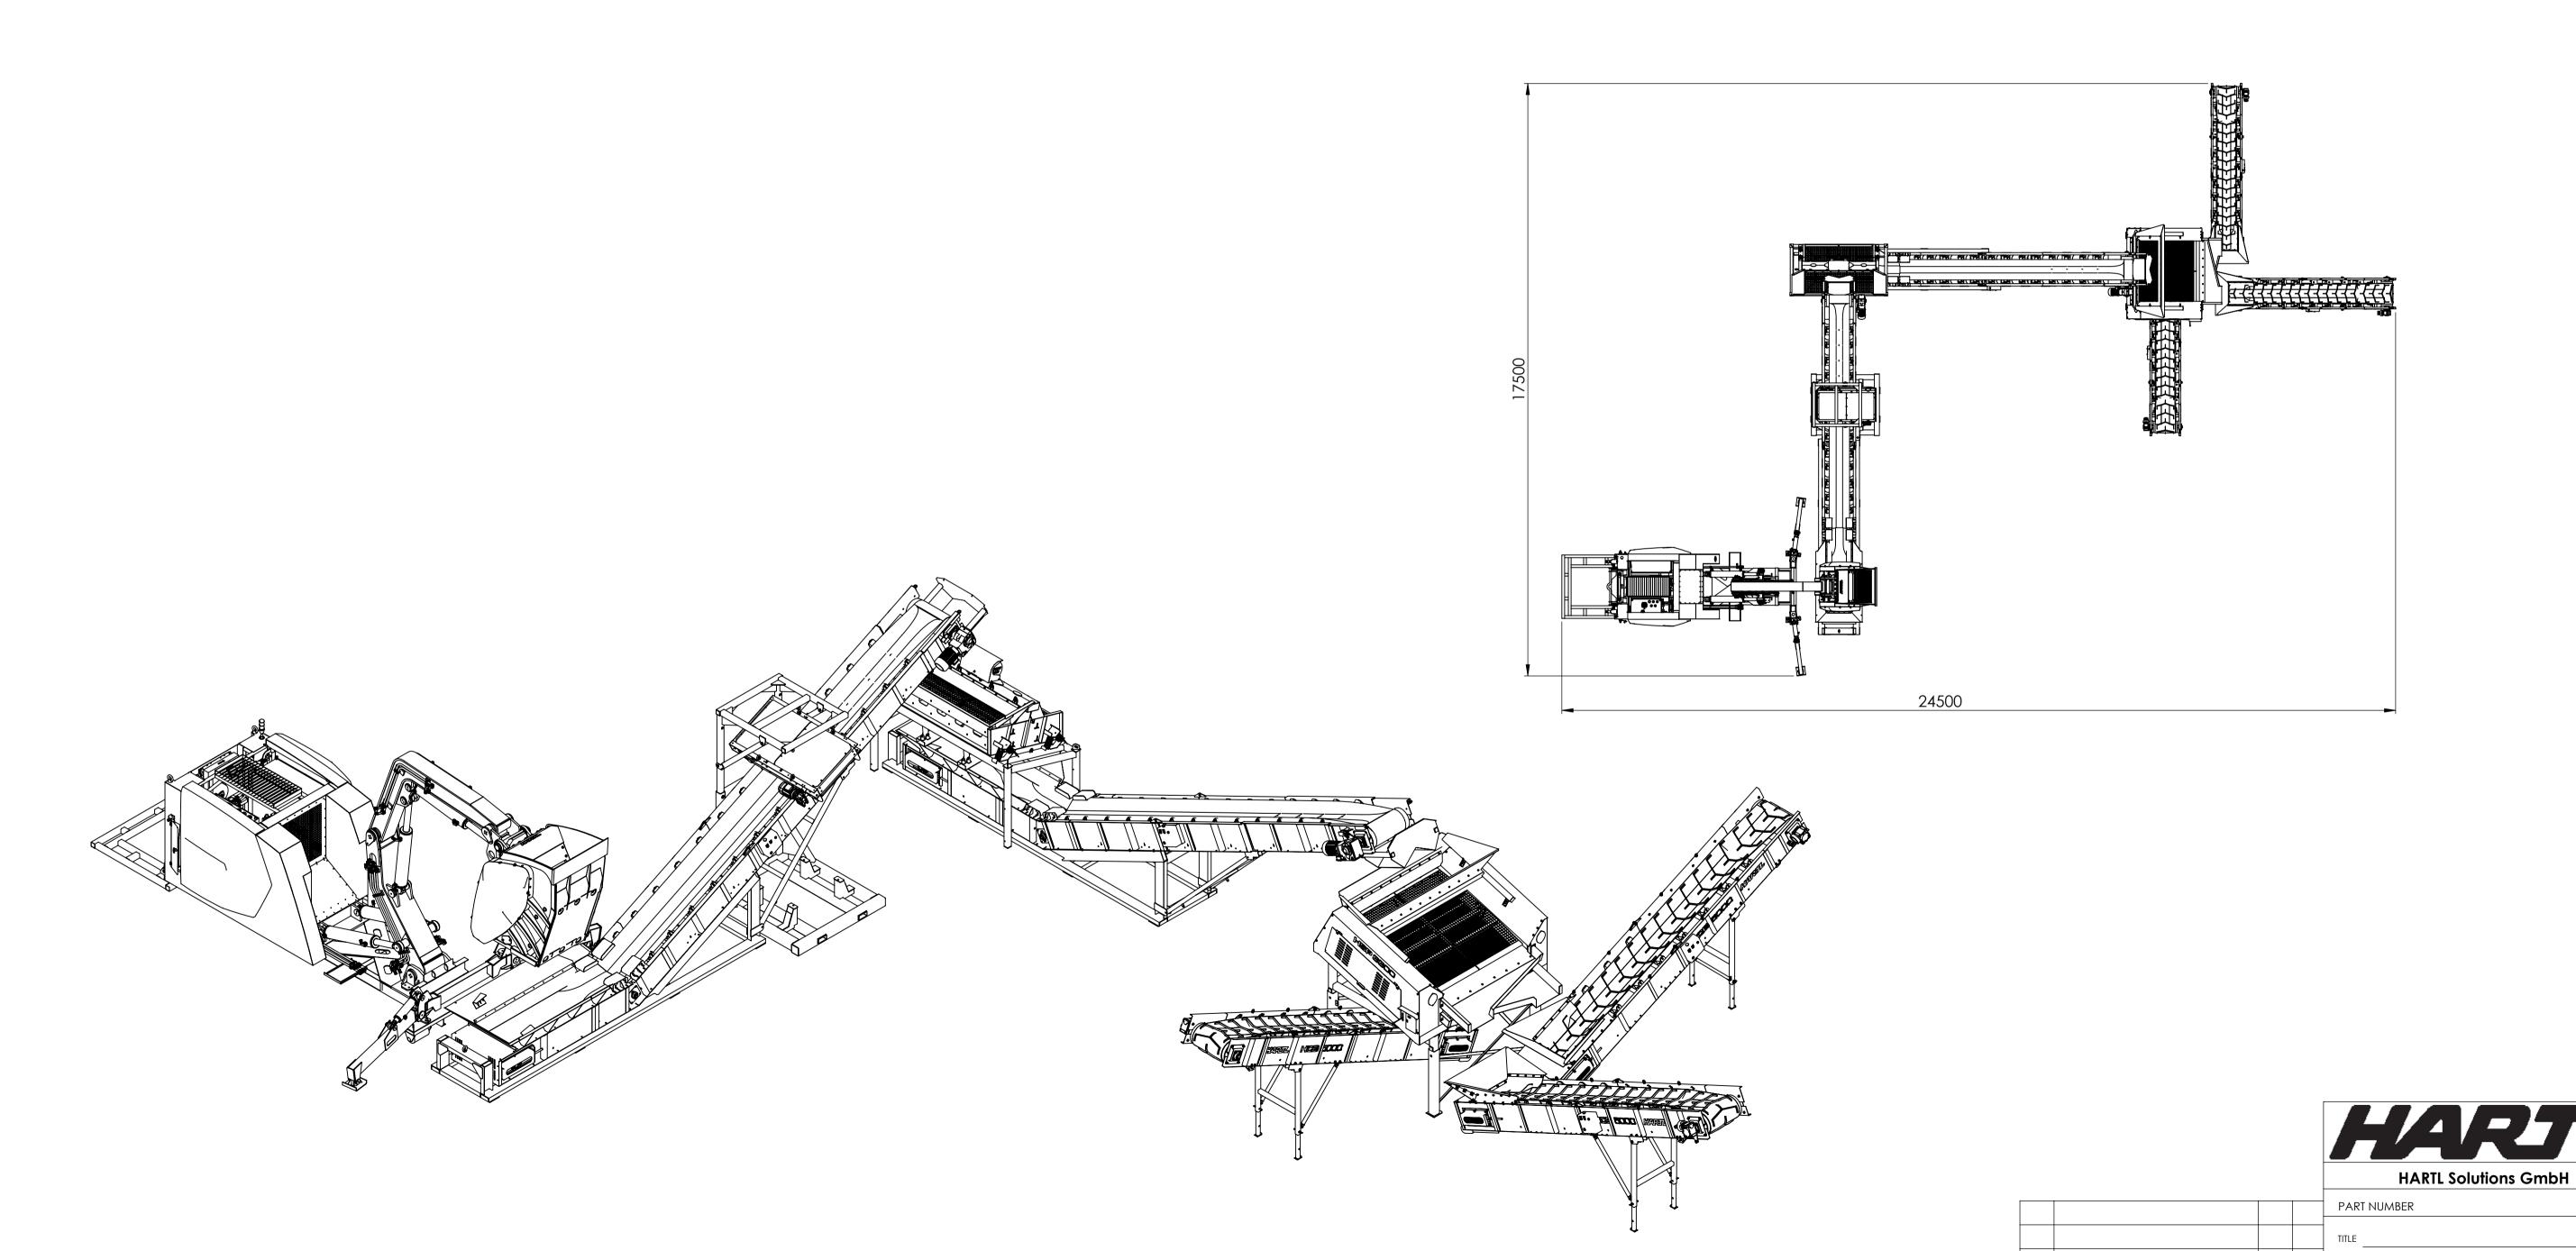

SCALE 1:100 DATE 30.05.2016

ALL DIMENSIONS IN mm UNLESS OTHERWISE STATED UNSPECIFIED 0.15mm MACHINED SHEET 1 OF 1

LIMITS 2mm UNMACHINED SHEET 1 OF 1

CONFIDENTIAL PROPRIETARY INFORMATION - PROPERTY OF HARTL Solutions GmbH © HARTL Solutions GmbH.